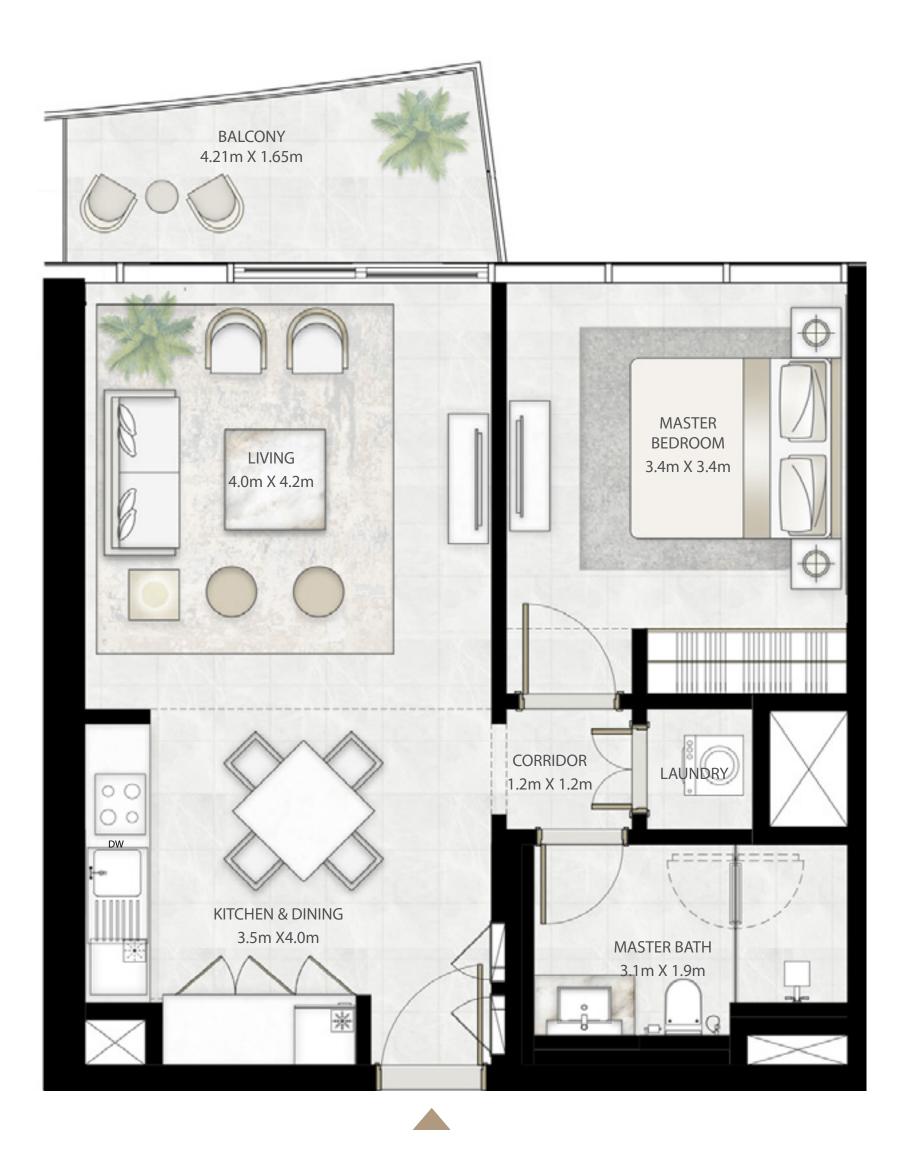

## I BEDROOM

UNIT 03 | LEVEL 02-25 & 27-33

| SUITE AREA   | 666.18 SQ.FT. | 61.89 SQ.M. |
|--------------|---------------|-------------|
| BALCONY AREA | 79.01 SQ.FT.  | 7.34 SQ.M.  |
| TOTAL AREA   | 745.19 SQ.FT. | 69.23 SQ.M. |

LEVEL 02-25

LEVEL 27-33

FLOOR PLAN 1. All dimensions are in imperial and metric, and measured from finish to finish excluding construction tolerances. 2. All materials, dimensions, and drawings are approximate only. 3. Information is subject to change without notice, at developer's absolute discretion. 4. Actual area may vary from the stated area. 5. Drawings not to scale. 6. All images used are for illustrative purposes only and do not represent the actual size, features, specifications, fittings, and furnishings. 7. The developer reserves the right to make revisions / alterations, at it's absolute discretion, without any liability whatsoever.