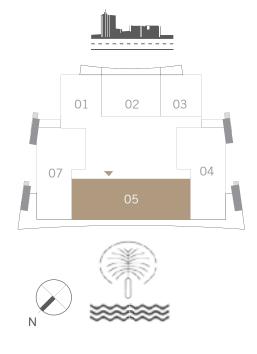

# BEACH VISTA TOWER I FLOOR PLAN

LEVEL 02-25

LEVEL 27-33

FLOOR PLAN 1. All dimensions are in imperial and metric, and measured from finish to finish excluding construction tolerances. 2. All materials, dimensions, and drawings are approximate only. 3. Information is subject to change without notice, at developer's absolute discretion. 4. Actual area may vary from the stated area. 5. Drawings not to scale. 6. All images used are for illustrative purposes only and do not represent the actual size, features, specifications, fittings, and furnishings. 7. The developer reserves the right to make revisions / alterations, at it's absolute discretion, without any liability whatsoever.