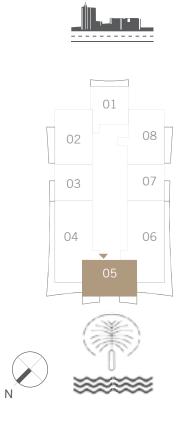

## 2 BEDROOM

UNIT 05 | LEVEL 02-14 & 16-26

| SU   | ITE AREA  | 1023.76 SQ.FT. | 95.11 SQ.M.  |
|------|-----------|----------------|--------------|
| BALC | CONY AREA | 123.35 SQ.FT.  | 11.46 SQ.M.  |
| TO.  | TAL AREA  | 1147.11 SQ.FT. | 106.57 SQ.M. |