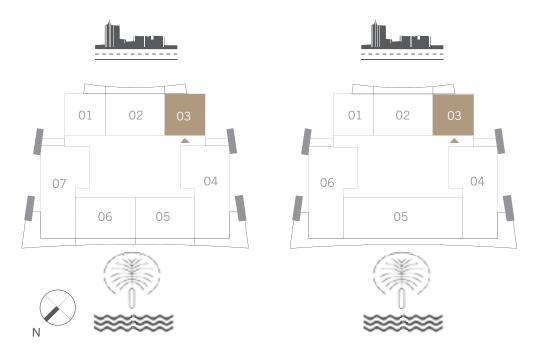

## I BEDROOM

UNIT 03 | LEVEL 02-25 & 27-33

| SUITE AREA   | 666.18 SQ.FT. | 61.89 SQ.M. |
|--------------|---------------|-------------|
| BALCONY AREA | 79.01 SQ.FT.  | 7.34 SQ.M.  |
| TOTAL AREA   | 745.19 SQ.FT. | 69.23 SQ.M. |

LEVEL 02-25

LEVEL 27-33

FLOOR PLAN 1. All dimensions are in imperial and metric, and measured from finish to finish excluding construction tolerances. 2. All materials, dimensions, and drawings are approximate only. 3. Information is subject to change without notice, at developer's absolute discretion. 4. Actual area may vary from the stated area. 5. Drawings not to scale. 6. All images used are for illustrative purposes only and do not represent the actual size, features, specifications, fittings, and furnishings. 7. The developer reserves the right to make revisions / alterations, at it's absolute discretion, without any liability whatsoever.