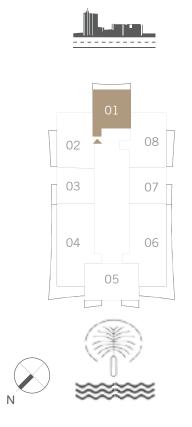

# BEACH VISTA TOWER 2 FLOOR PLAN

## I BEDROOM

UNIT 01 | LEVEL 02-14 & 16-26

| SUITE AREA   | 746.37 SQ.FT. | 69.34 SQ.M. |
|--------------|---------------|-------------|
| BALCONY AREA | 120.02 SQ.FT. | 11.15 SQ.M. |
| TOTAL AREA   | 866.39 SQ.FT. | 80.49 SQ.M. |

#### LEVEL 02-14 & 16-26

4. Actual area may vary from the stated area. 5. Drawings not to scale. 6. All images used are for illustrative purposes only and do not represent the actual size, features, specifications, fittings, and furnishings. 7. The developer reserves the right to make revisions / alterations, at it's absolute discretion, without any liability whatsoever.

FLOOR PLAN 1. All dimensions are in imperial and metric, and measured from finish to finish excluding construction tolerances. 2. All materials, dimensions, and drawings are approximate only. 3. Information is subject to change without notice, at developer's absolute discretion.