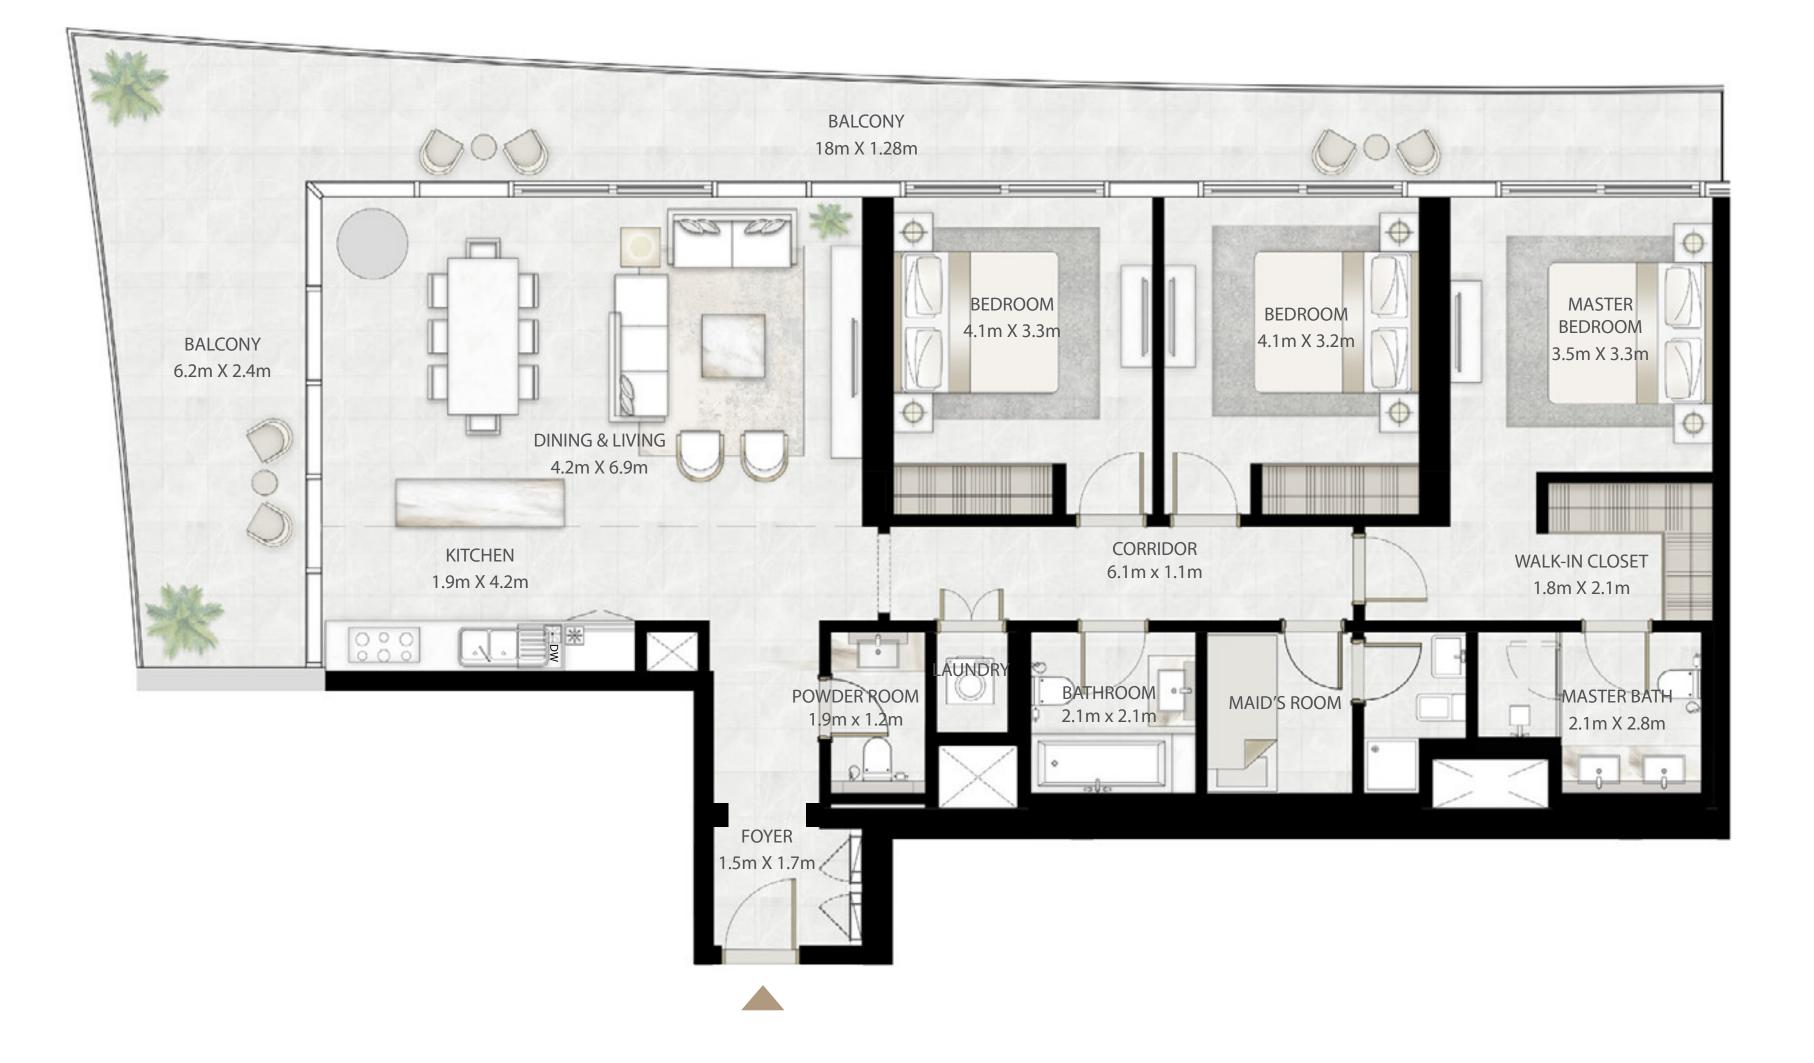

## 3 BEDROOM

UNIT 04 | LEVEL 02-14 & 16-26

| SUITE AREA   | 1487.79 SQ.FT. | 138.22 SQ.M. |
|--------------|----------------|--------------|
| BALCONY AREA | 480.18 SQ.FT.  | 44.61 SQ.M.  |
| TOTAL AREA   | 1967.97 SQ.FT. | 182.83 SQ.M. |