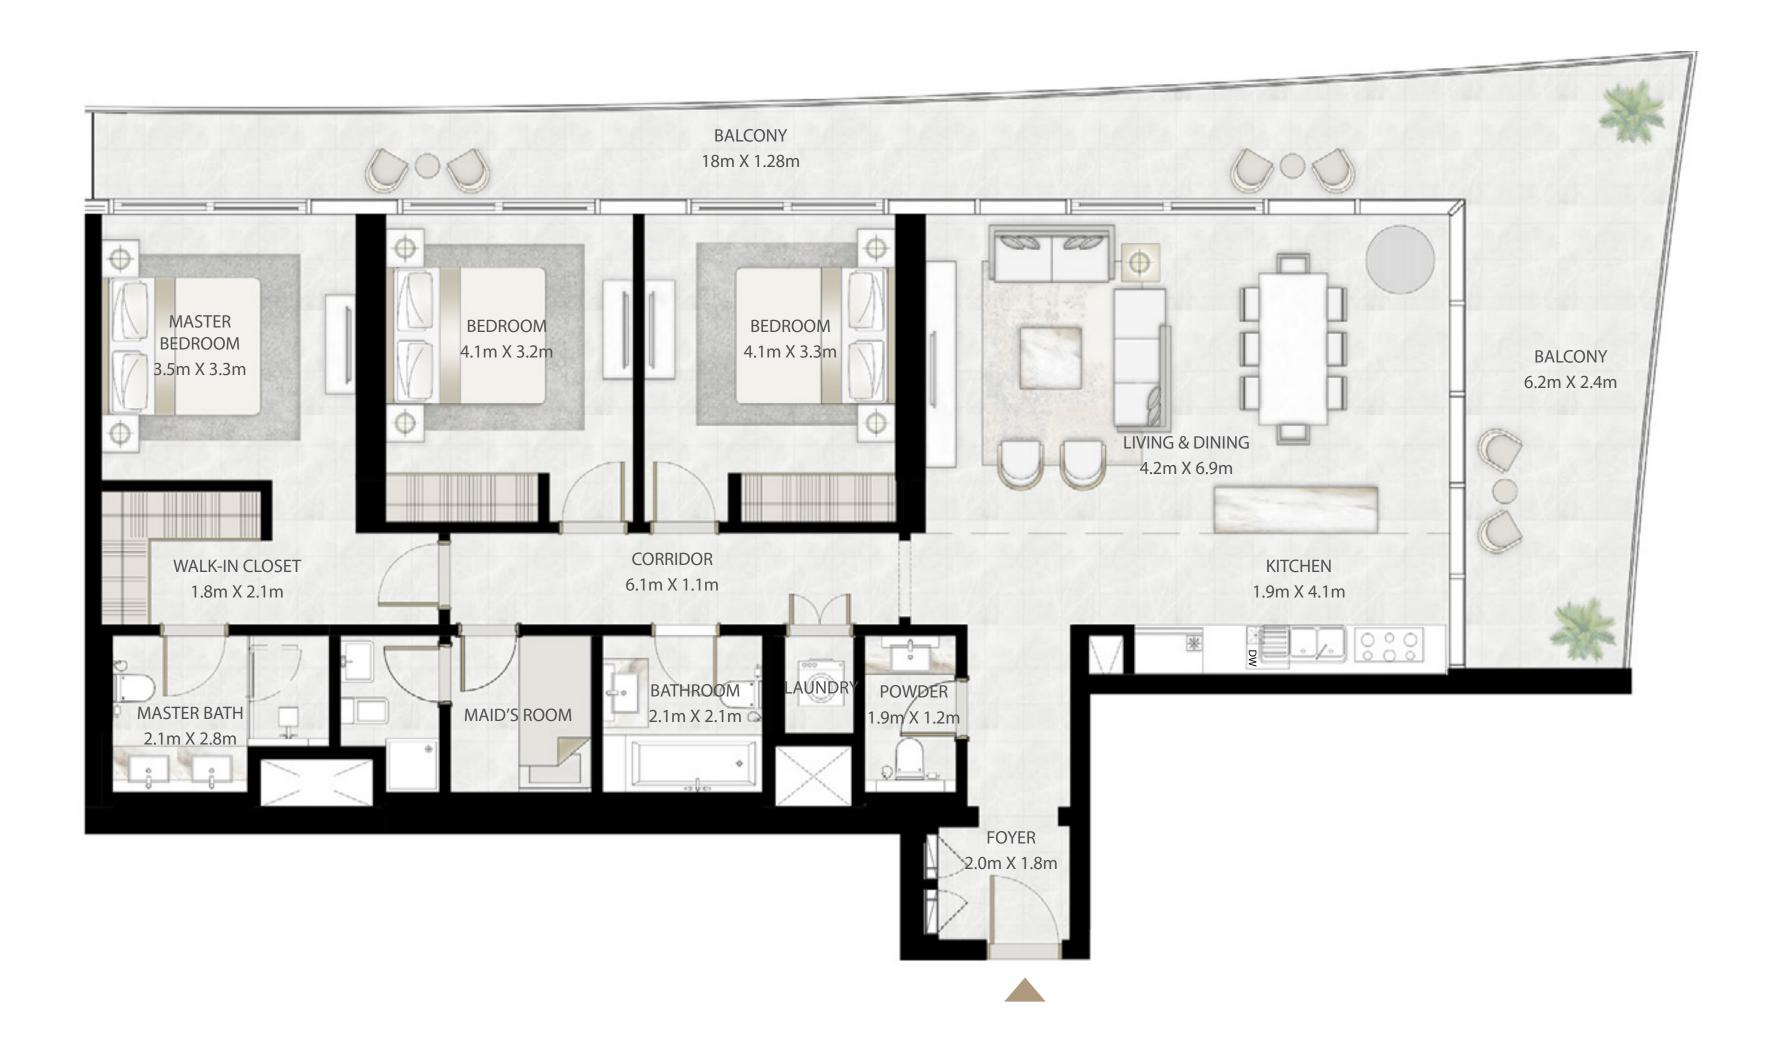

#### UNIT 07 | LEVEL 02-25 & UNIT 06 | LEVEL 27-33

| SUITE AREA   | 1629.66 SQ.FT. | 151.40 SQ.M. |
|--------------|----------------|--------------|
| BALCONY AREA | 451.55 SQ.FT.  | 41.95 SQ.M.  |
| TOTAL AREA   | 2081.21 SQ.FT. | 193.35 SQ.M. |

LEVEL 02-25

LEVEL 27-33

FLOOR PLAN 1. All dimensions are in imperial and metric, and measured from finish to finish excluding construction tolerances. 2. All materials, dimensions, and drawings are approximate only. 3. Information is subject to change without notice, at developer's absolute discretion. 4. Actual area may vary from the stated area. 5. Drawings not to scale. 6. All images used are for illustrative purposes only and do not represent the actual size, features, specifications, fittings, and furnishings. 7. The developer reserves the right to make revisions / alterations, at it's absolute discretion, without any liability whatsoever.