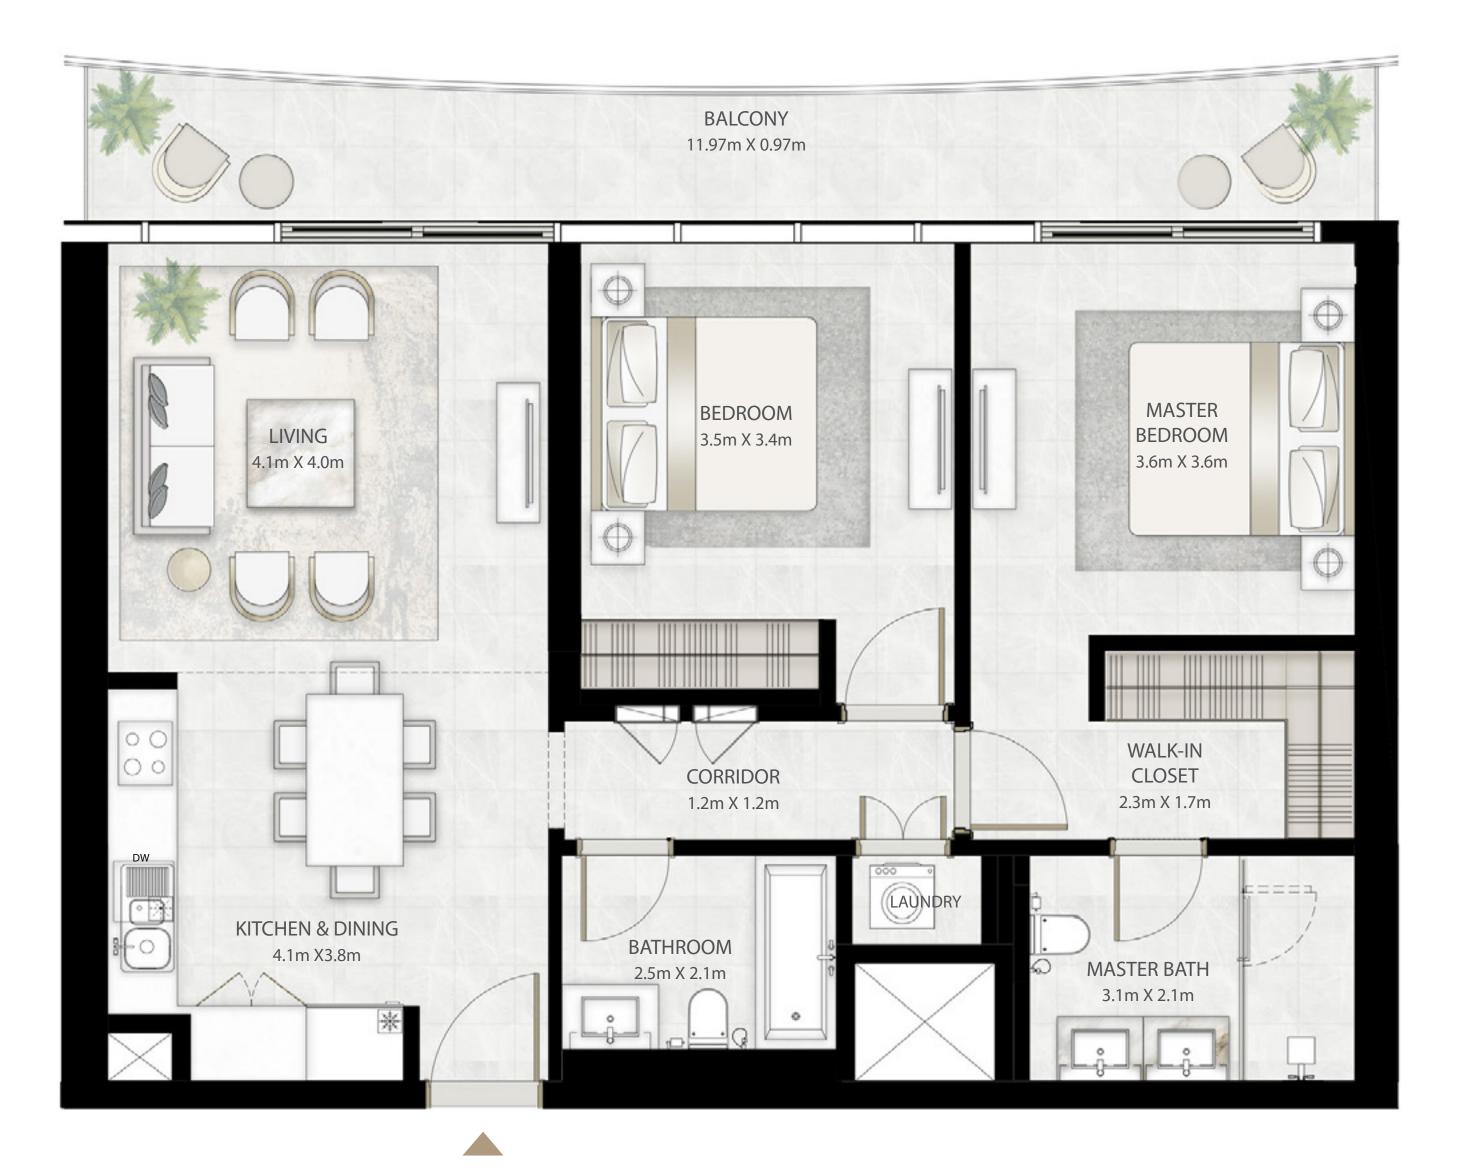

## 2 BEDROOM

UNIT 02 | LEVEL 02-25 & 27-33

| SUITE AREA   | 1015.79 SQ.FT. | 94.37 SQ.M.  |
|--------------|----------------|--------------|
| BALCONY AREA | 171.15 SQ.FT.  | 15.90 SQ.M.  |
| TOTAL AREA   | 1186.94 SQ.FT. | 110.27 SQ.M. |

LEVEL 02-25

LEVEL 27-33