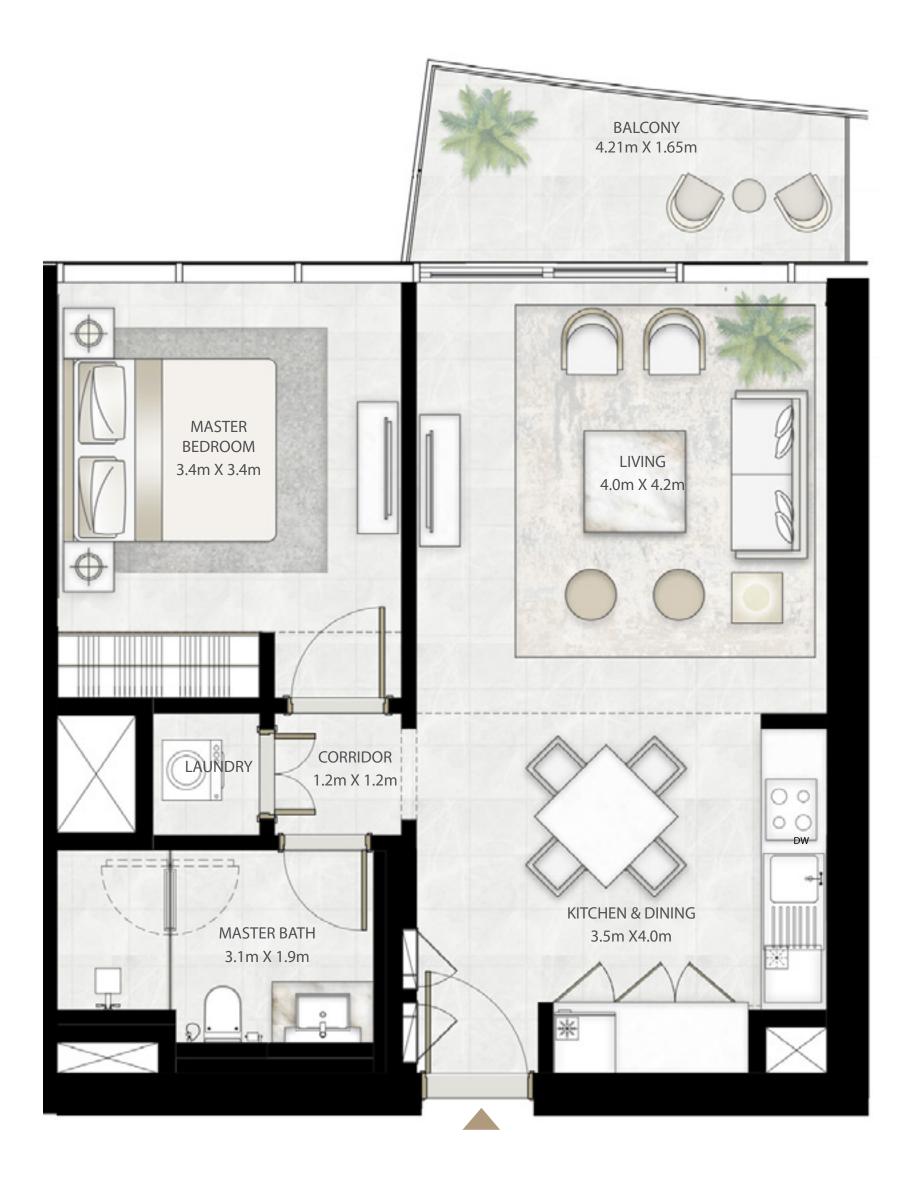

## I BEDROOM

UNIT 01 | LEVEL 02-25 & 27-33

| SUITE AREA   | 666.18 SQ.FT. | 61.89 SQ.M. |
|--------------|---------------|-------------|
| BALCONY AREA | 79.01 SQ.FT.  | 7.34 SQ.M.  |
| TOTAL AREA   | 745.19 SQ.FT. | 69.23 SQ.M. |

LEVEL 02-25

LEVEL 27-33

FLOOR PLAN 1. All dimensions are in imperial and metric, and measured from finish to finish excluding construction tolerances. 2. All materials, dimensions, and drawings are approximate only. 3. Information is subject to change without notice, at developer's absolute discretion. 4. Actual area may vary from the stated area. 5. Drawings not to scale. 6. All images used are for illustrative purposes only and do not represent the actual size, features, specifications, fittings, and furnishings. 7. The developer reserves the right to make revisions / alterations, at it's absolute discretion, without any liability whatsoever.