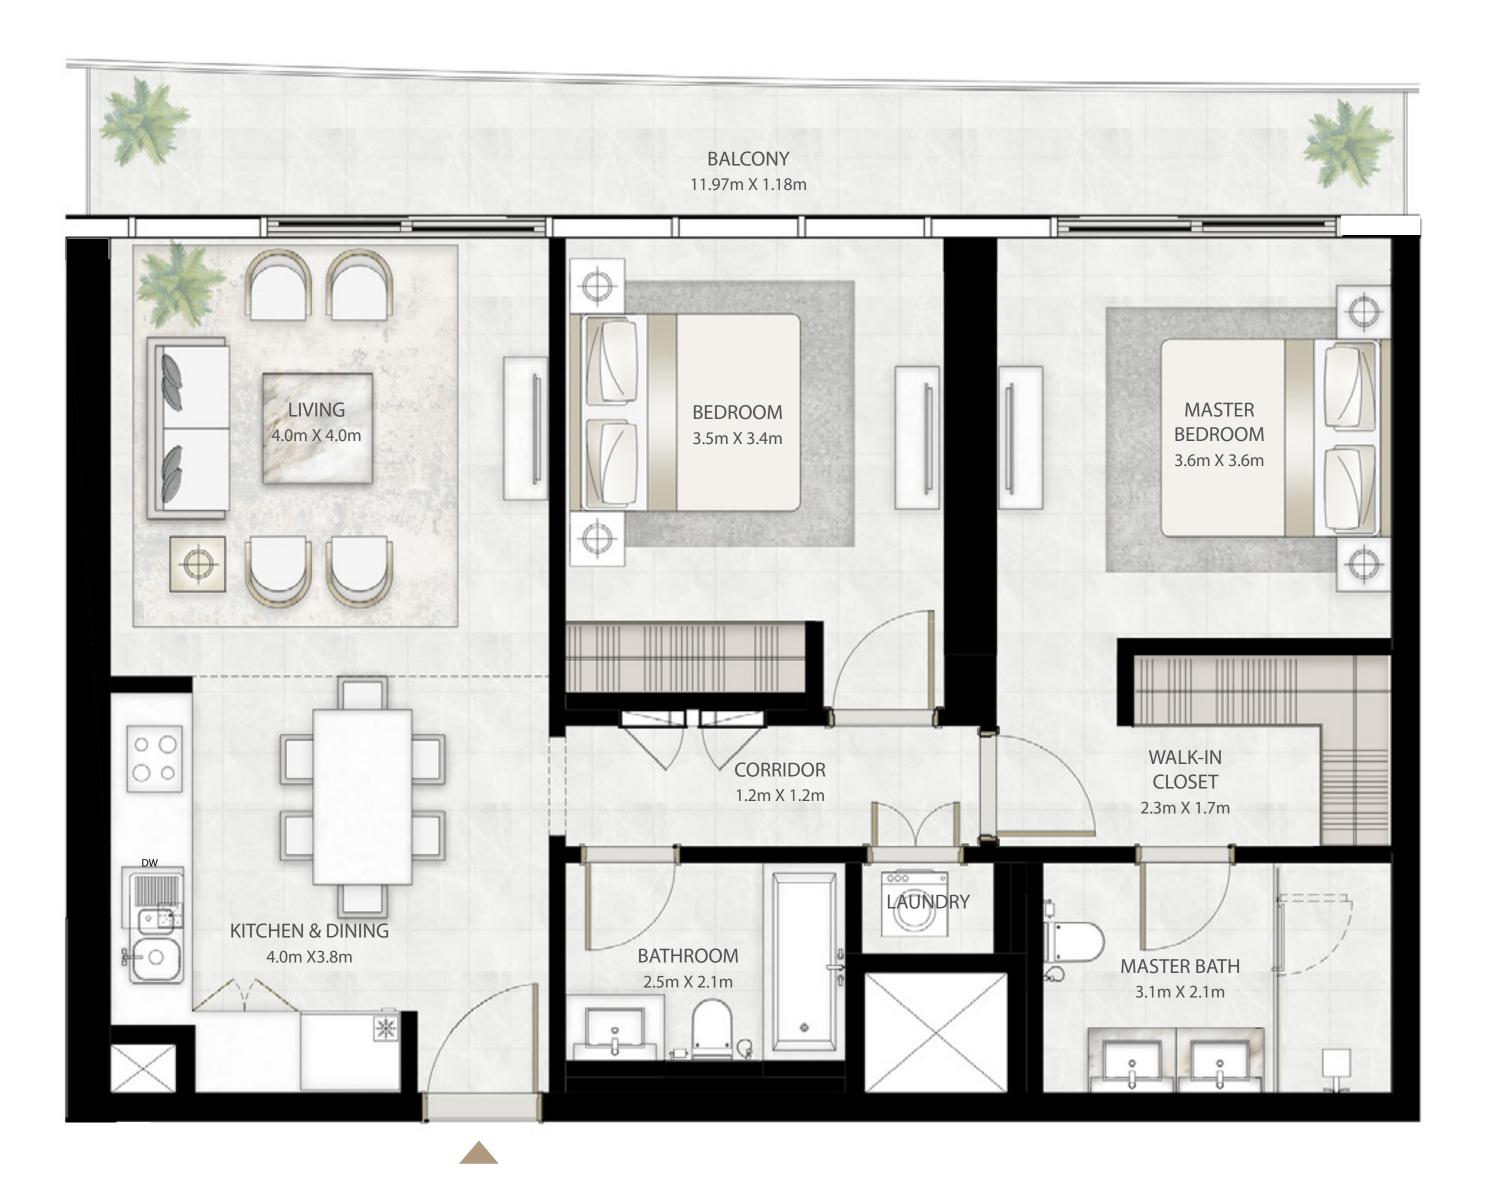

## 2 BEDROOM

UNIT 06 | LEVEL 02-25

| SUITE AREA   | 1015.68 SQ.FT. | 94.36 SQ.M.  |
|--------------|----------------|--------------|
| BALCONY AREA | 162.97 SQ.FT.  | 15.14 SQ.M.  |
| TOTAL AREA   | 1178.65 SQ.FT. | 109.50 SQ.M. |

LEVEL 02-25