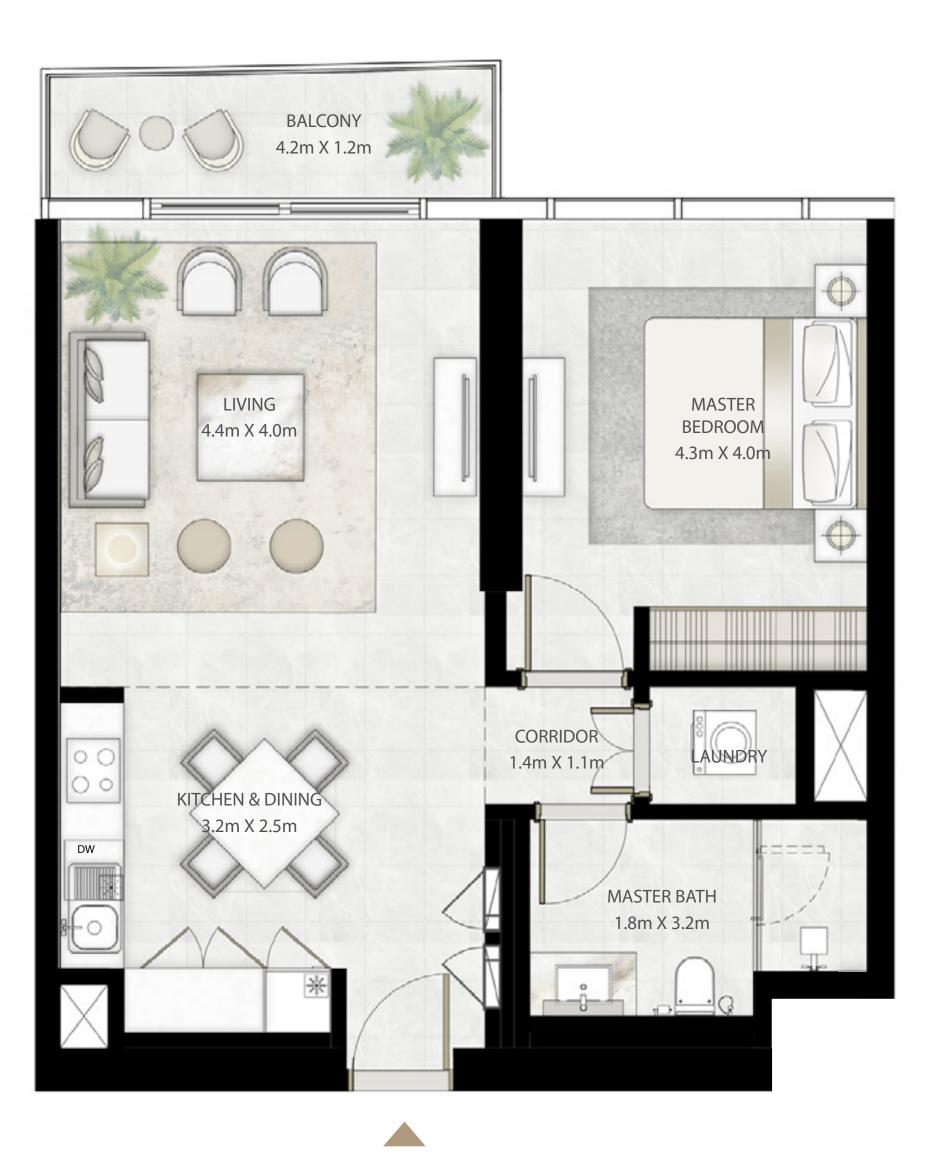

## I BEDROOM

UNIT 03 | LEVEL 02-25 & 27-33

| SUITE AREA   | 666.18 SQ.FT. | 61.89 SQ.M. |
|--------------|---------------|-------------|
| BALCONY AREA | 79.01 SQ.FT.  | 7.34 SQ.M.  |
| TOTAL AREA   | 745.19 SQ.FT. | 69.23 SQ.M. |

LEVEL 02-25

LEVEL 27-33

FLOOR PLAN 1. All dimensions are in imperial and metric, and measured from finish to finish excluding construction tolerances. 2. All materials, dimensions, and drawings are approximate only. 3. Information is subject to change without notice, at developer's absolute discretion. 4. Actual area may vary from the stated area. 5. Drawings not to scale. 6. All images used are for illustrative purposes only and do not represent the actual size, features, specifications, fittings, and furnishings. 7. The developer reserves the right to make revisions / alterations, at it's absolute discretion, without any liability whatsoever.