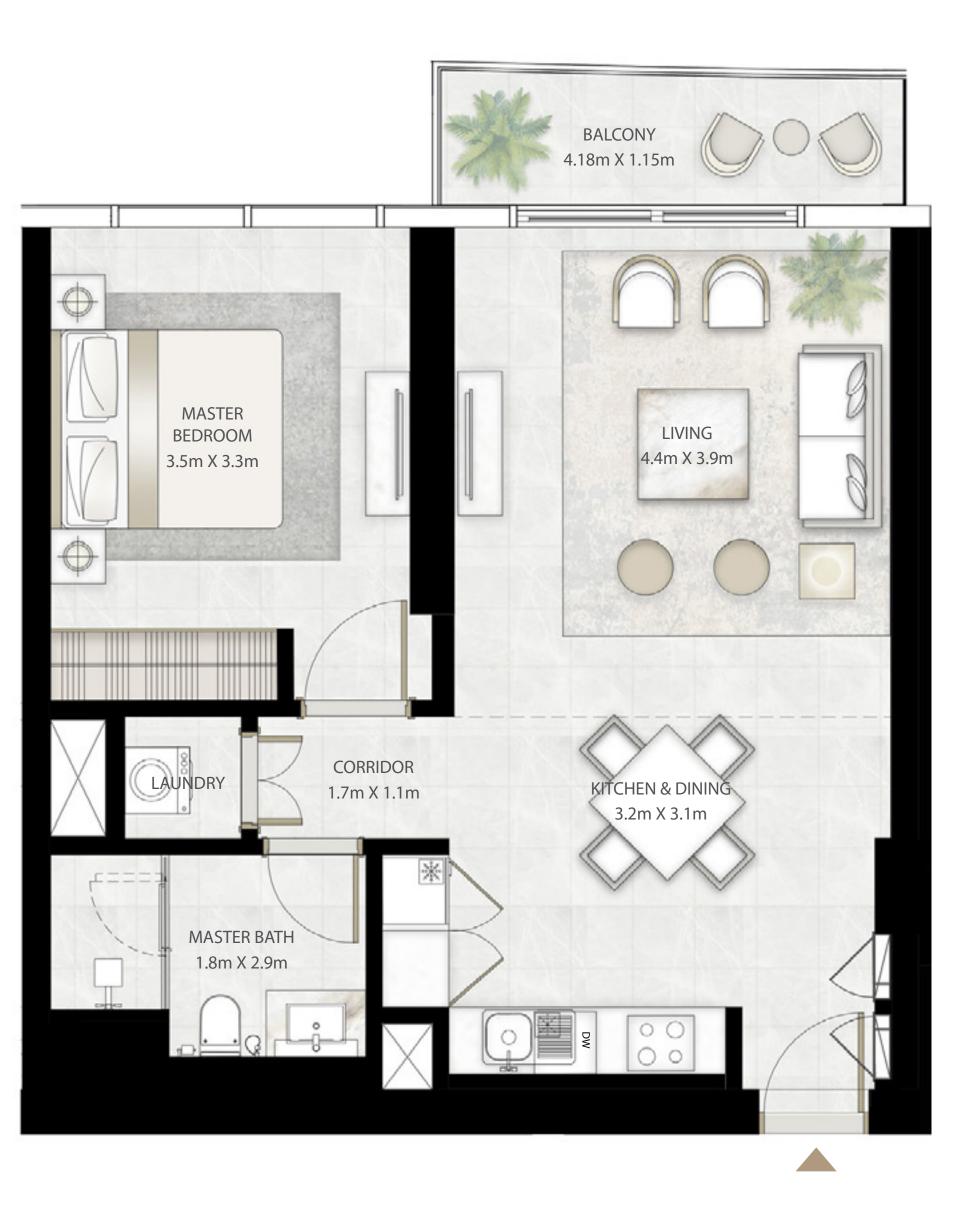

## 2 BEDROOM

UNIT 02 | LEVEL 02-25 & 27-33

| SUITE AREA   | 1015.79 SQ.FT. | 94.37 SQ.M.  |
|--------------|----------------|--------------|
| BALCONY AREA | 171.15 SQ.FT.  | 15.90 SQ.M.  |
| TOTAL AREA   | 1186.94 SQ.FT. | 110.27 SQ.M. |

LEVEL 02-25

LEVEL 27-33