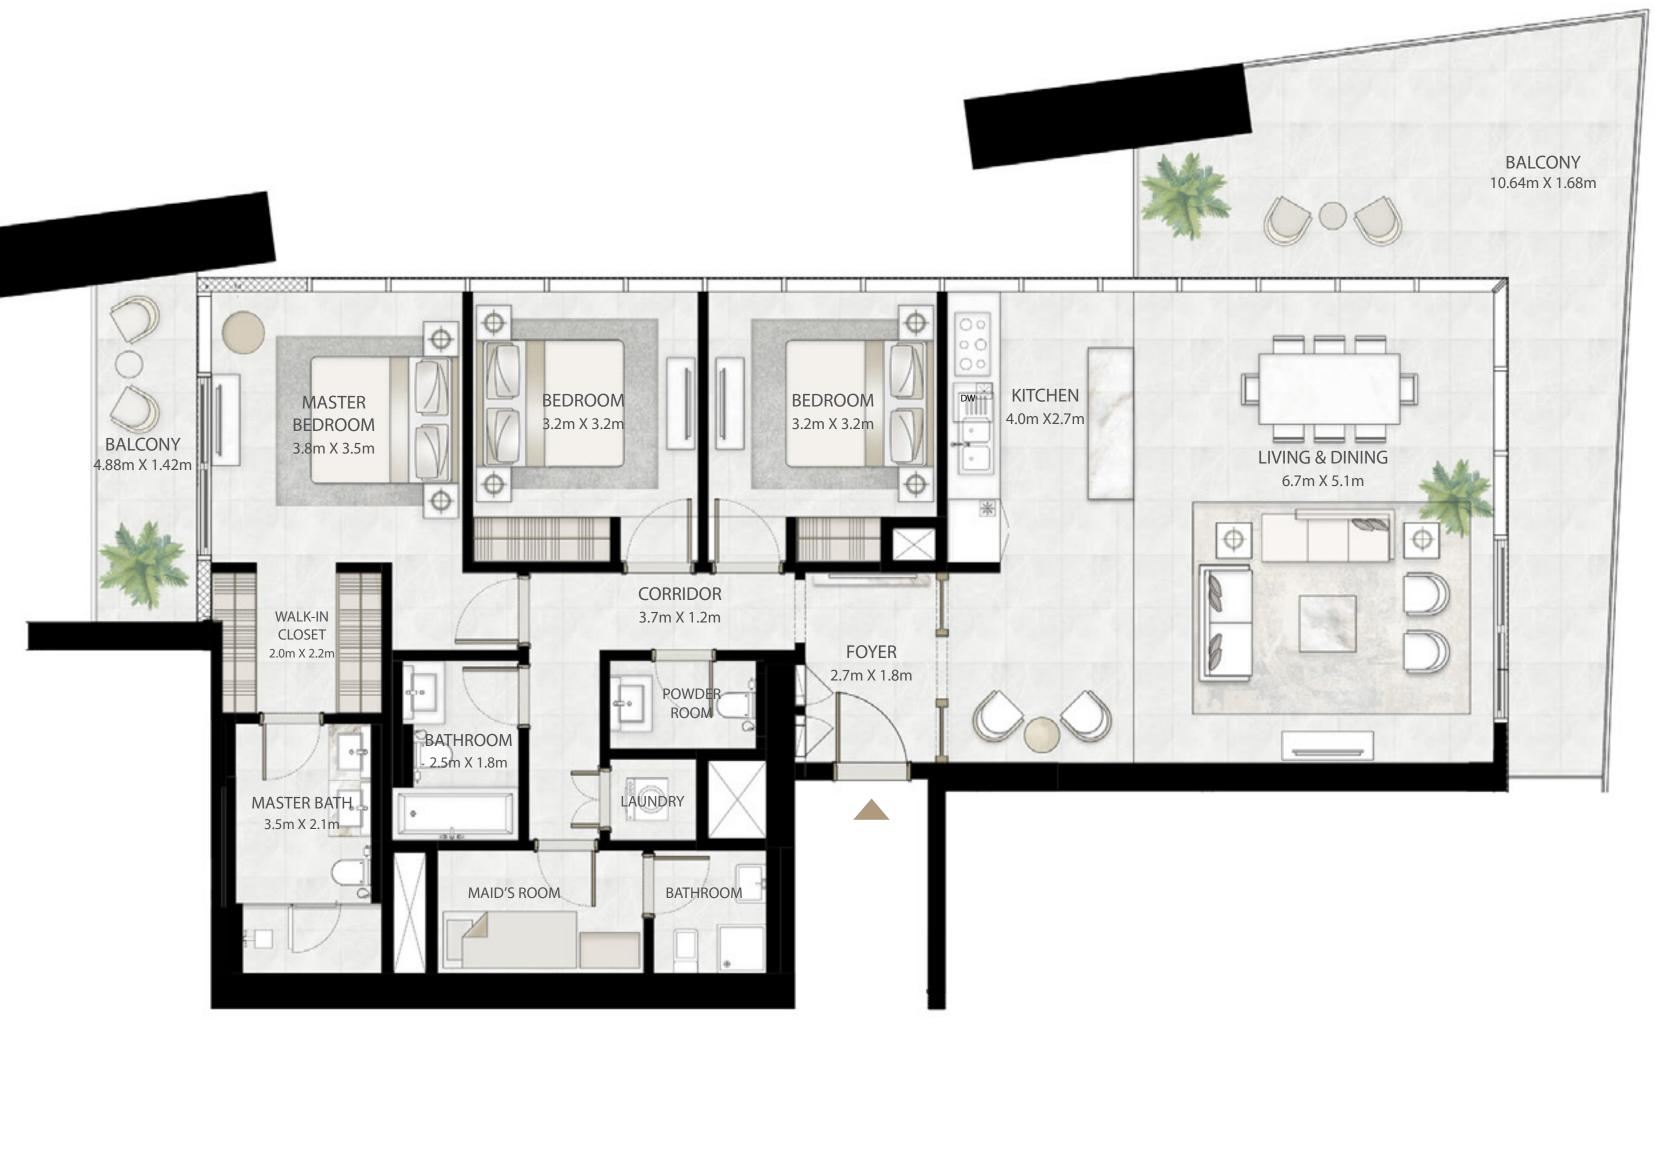

## 2 BEDROOM

UNIT 05 | LEVEL 02-25

| SUITE AREA   | 1015.68 SQ.FT. | 94.36 SQ.M.  |
|--------------|----------------|--------------|
| BALCONY AREA | 162.97 SQ.FT.  | 15.14 SQ.M.  |
| TOTAL AREA   | 1178.65 SQ.FT. | 109.50 SQ.M. |

LEVEL 02-25

TOWER I