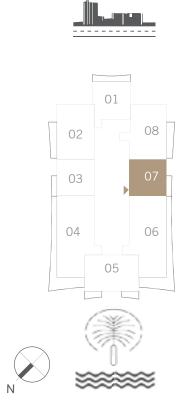

#### UNIT 07 | LEVEL 02-25 & UNIT 06 | LEVEL 27-33

| SUITE AREA   | 1629.66 SQ.FT. | 151.40 SQ.M. |
|--------------|----------------|--------------|
| BALCONY AREA | 451.55 SQ.FT.  | 41.95 SQ.M.  |
| TOTAL AREA   | 2081.21 SQ.FT. | 193.35 SQ.M. |

LEVEL 02-25

LEVEL 27-33

FLOOR PLAN 1. All dimensions are in imperial and metric, and measured from finish to finish excluding construction tolerances. 2. All materials, dimensions, and drawings are approximate only. 3. Information is subject to change without notice, at developer's absolute discretion. 4. Actual area may vary from the stated area. 5. Drawings not to scale. 6. All images used are for illustrative purposes only and do not represent the actual size, features, specifications, fittings, and furnishings. 7. The developer reserves the right to make revisions / alterations, at it's absolute discretion, without any liability whatsoever.