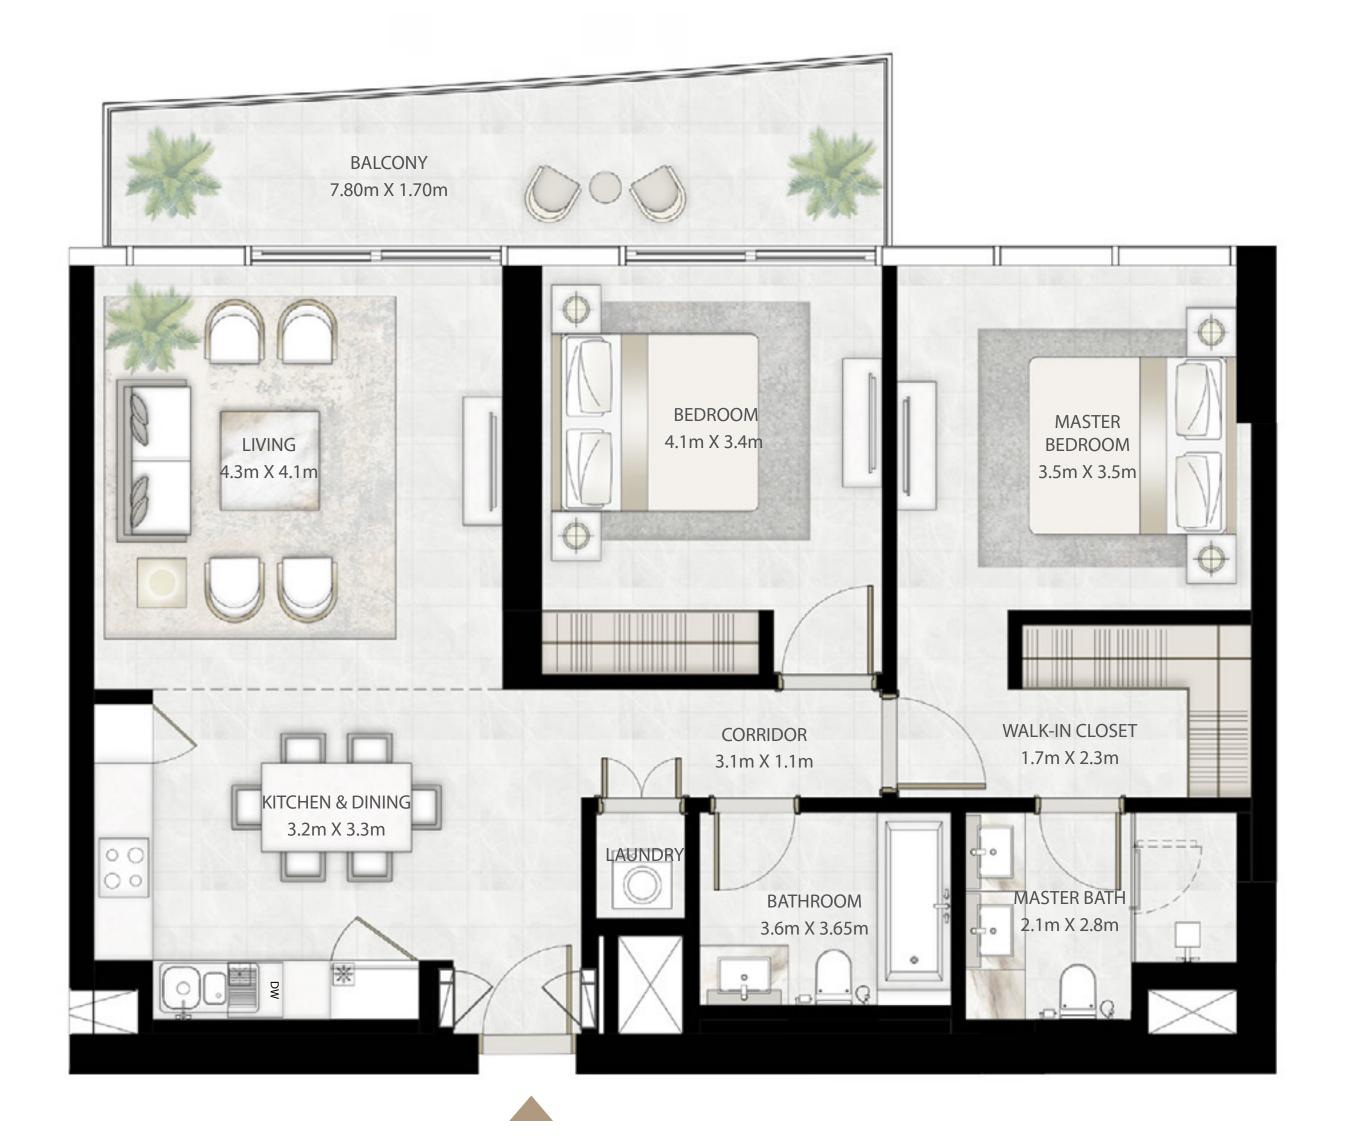

## 2 BEDROOM

UNIT 02 | LEVEL 02-25 & 27-33

| SUITE AREA   | 1015.79 SQ.FT. | 94.37 SQ.M.  |
|--------------|----------------|--------------|
| BALCONY AREA | 171.15 SQ.FT.  | 15.90 SQ.M.  |
| TOTAL AREA   | 1186.94 SQ.FT. | 110.27 SQ.M. |

LEVEL 02-25

LEVEL 27-33