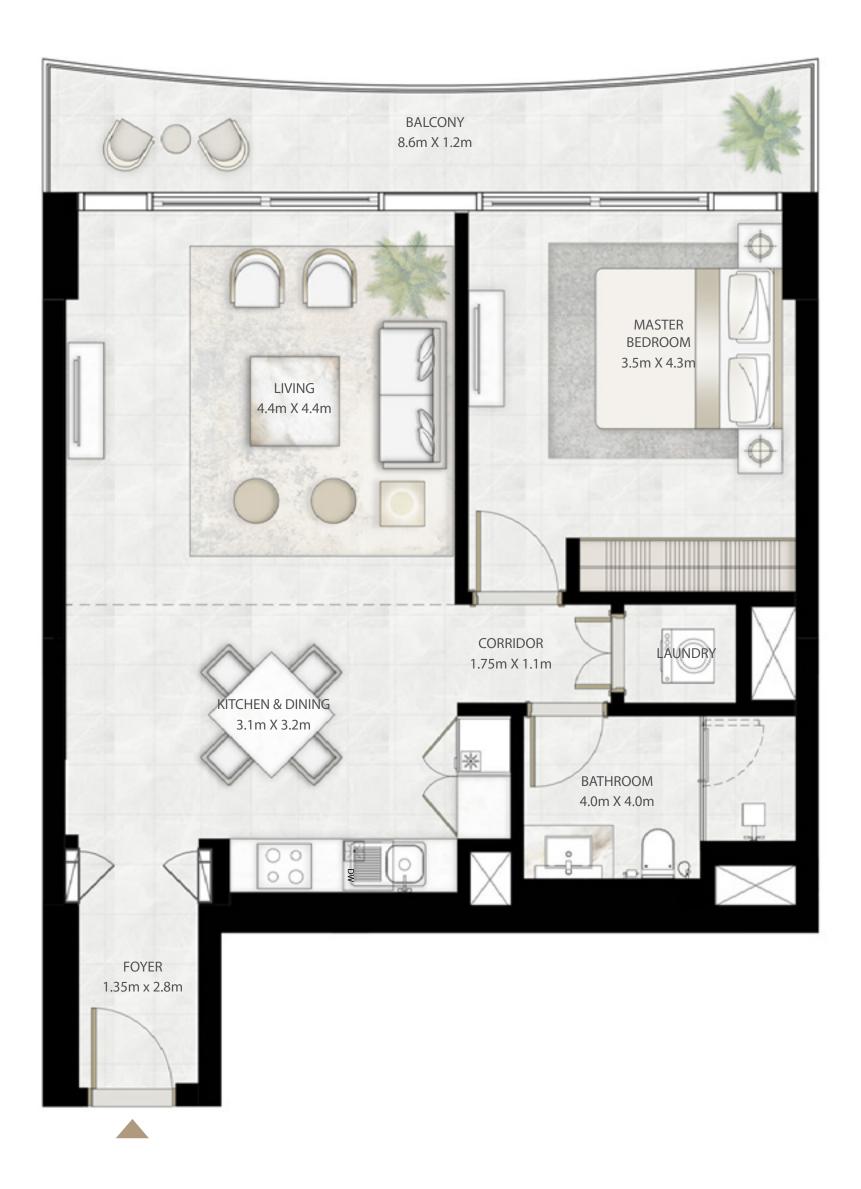

## I BEDROOM

UNIT 01 | LEVEL 02-25 & 27-33

| SUITE AREA   | 666.18 SQ.FT. | 61.89 SQ.M. |
|--------------|---------------|-------------|
| BALCONY AREA | 79.01 SQ.FT.  | 7.34 SQ.M.  |
| TOTAL AREA   | 745.19 SQ.FT. | 69.23 SQ.M. |

LEVEL 02-25

LEVEL 27-33

FLOOR PLAN 1. All dimensions are in imperial and metric, and measured from finish to finish excluding construction tolerances. 2. All materials, dimensions, and drawings are approximate only. 3. Information is subject to change without notice, at developer's absolute discretion. 4. Actual area may vary from the stated area. 5. Drawings not to scale. 6. All images used are for illustrative purposes only and do not represent the actual size, features, specifications, fittings, and furnishings. 7. The developer reserves the right to make revisions / alterations, at it's absolute discretion, without any liability whatsoever.