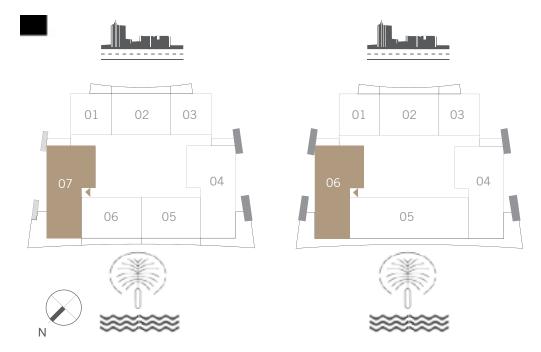

#### UNIT 07 | LEVEL 02-25 & UNIT 06 | LEVEL 27-33

| SUITE AREA   | 1629.66 SQ.FT. | 151.40 SQ.M. |
|--------------|----------------|--------------|
| BALCONY AREA | 451.55 SQ.FT.  | 41.95 SQ.M.  |
| TOTAL AREA   | 2081.21 SQ.FT. | 193.35 SQ.M. |