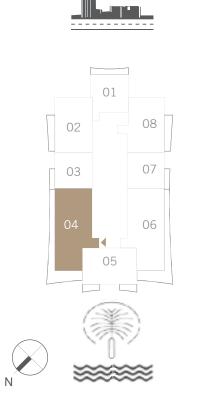

## 3 BEDROOM

UNIT 04 | LEVEL 02-14 & 16-26

| SUITE AREA   | 1487.79 SQ.FT. | 138.22 SQ.M. |
|--------------|----------------|--------------|
| BALCONY AREA | 480.18 SQ.FT.  | 44.61 SQ.M.  |
| TOTAL AREA   | 1967.97 SQ.FT. | 182.83 SQ.M. |