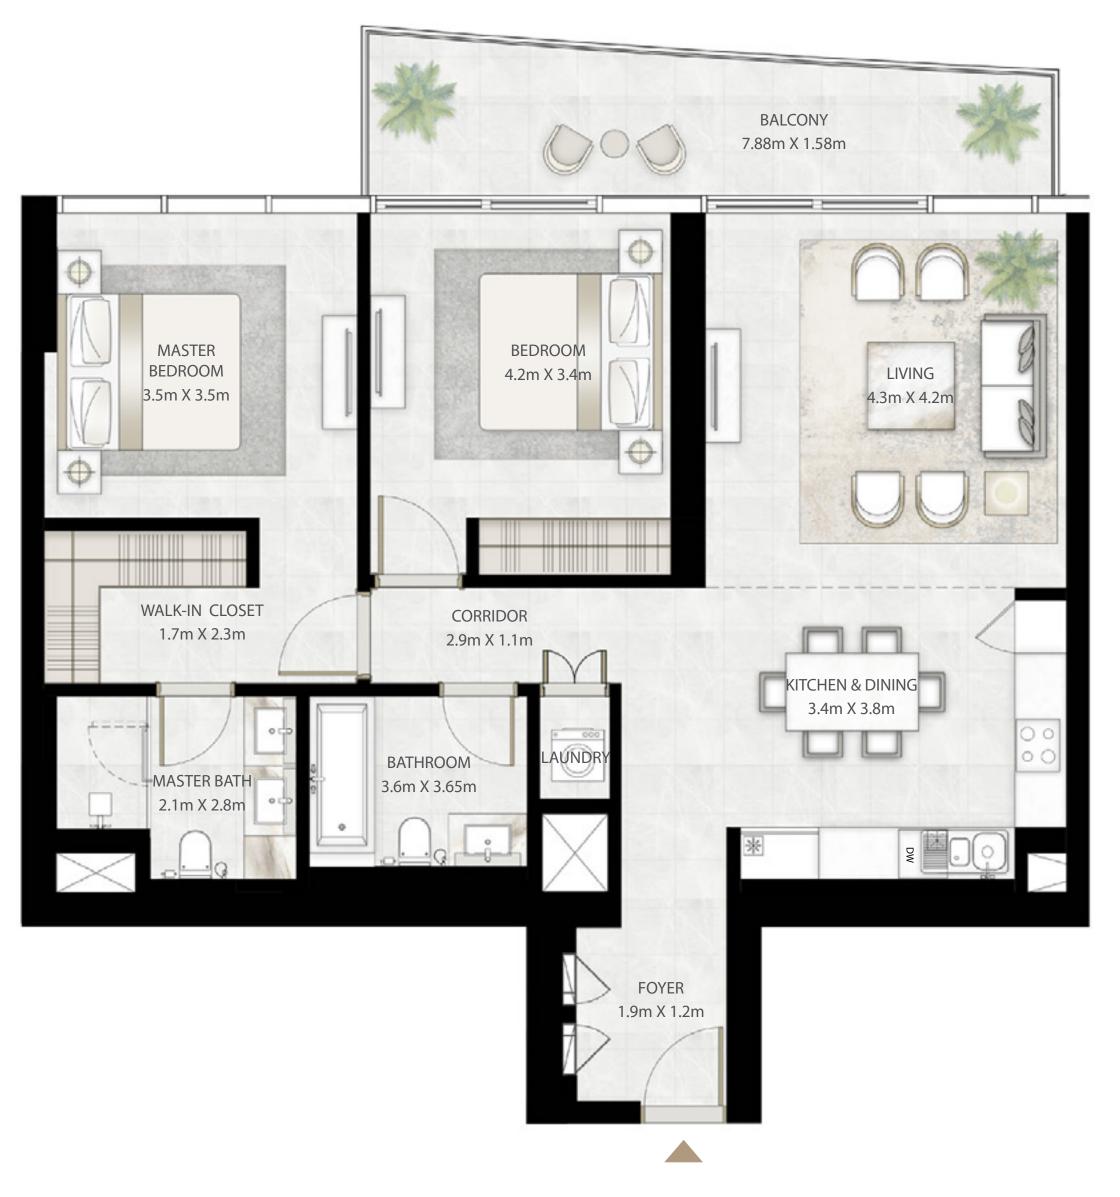

## 2 BEDROOM

UNIT 08 | LEVEL 02-14 & 16-26

| SUITE AREA     | 1081.02 SQ.FT. | 100.43 SQ.M. |
|----------------|----------------|--------------|
| BALCONY AREA   | 142.51 SQ.FT.  | 13.24 SQ.M.  |
| <br>TOTAL AREA | 1223.53 SQ.FT. | 113.67 SQ.M. |

#### LEVEL 02-14 & 16-26

Dubai Hills Estate Sales Pavillion | Umm Suqeim Road Emaar Sales Centre | Downtown Dubai Dubai Creek Harbour Sales Pavilion | Ras Al Khor

Emaar Sales Centre | Al Nahda Tower, Ground Floor, 4th Street, Corniche, Al Muroor Road