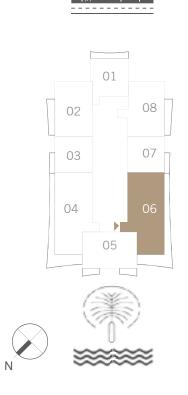

## 2 BEDROOM

UNIT 06 | LEVEL 02-25

| SUITE AREA   | 1015.68 SQ.FT. | 94.36 SQ.M.  |
|--------------|----------------|--------------|
| BALCONY AREA | 162.97 SQ.FT.  | 15.14 SQ.M.  |
| TOTAL AREA   | 1178.65 SQ.FT. | 109.50 SQ.M. |

LEVEL 02-25