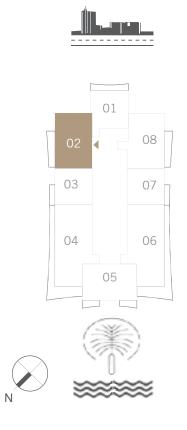

TOWER I

## 2 BEDROOM

UNIT 02 | LEVEL 02-25 & 27-33

| SUITE AREA   | 1015.79 SQ.FT. | 94.37 SQ.M.  |
|--------------|----------------|--------------|
| BALCONY AREA | 171.15 SQ.FT.  | 15.90 SQ.M.  |
| TOTAL AREA   | 1186.94 SQ.FT. | 110.27 SQ.M. |

LEVEL 02-25

LEVEL 27-33