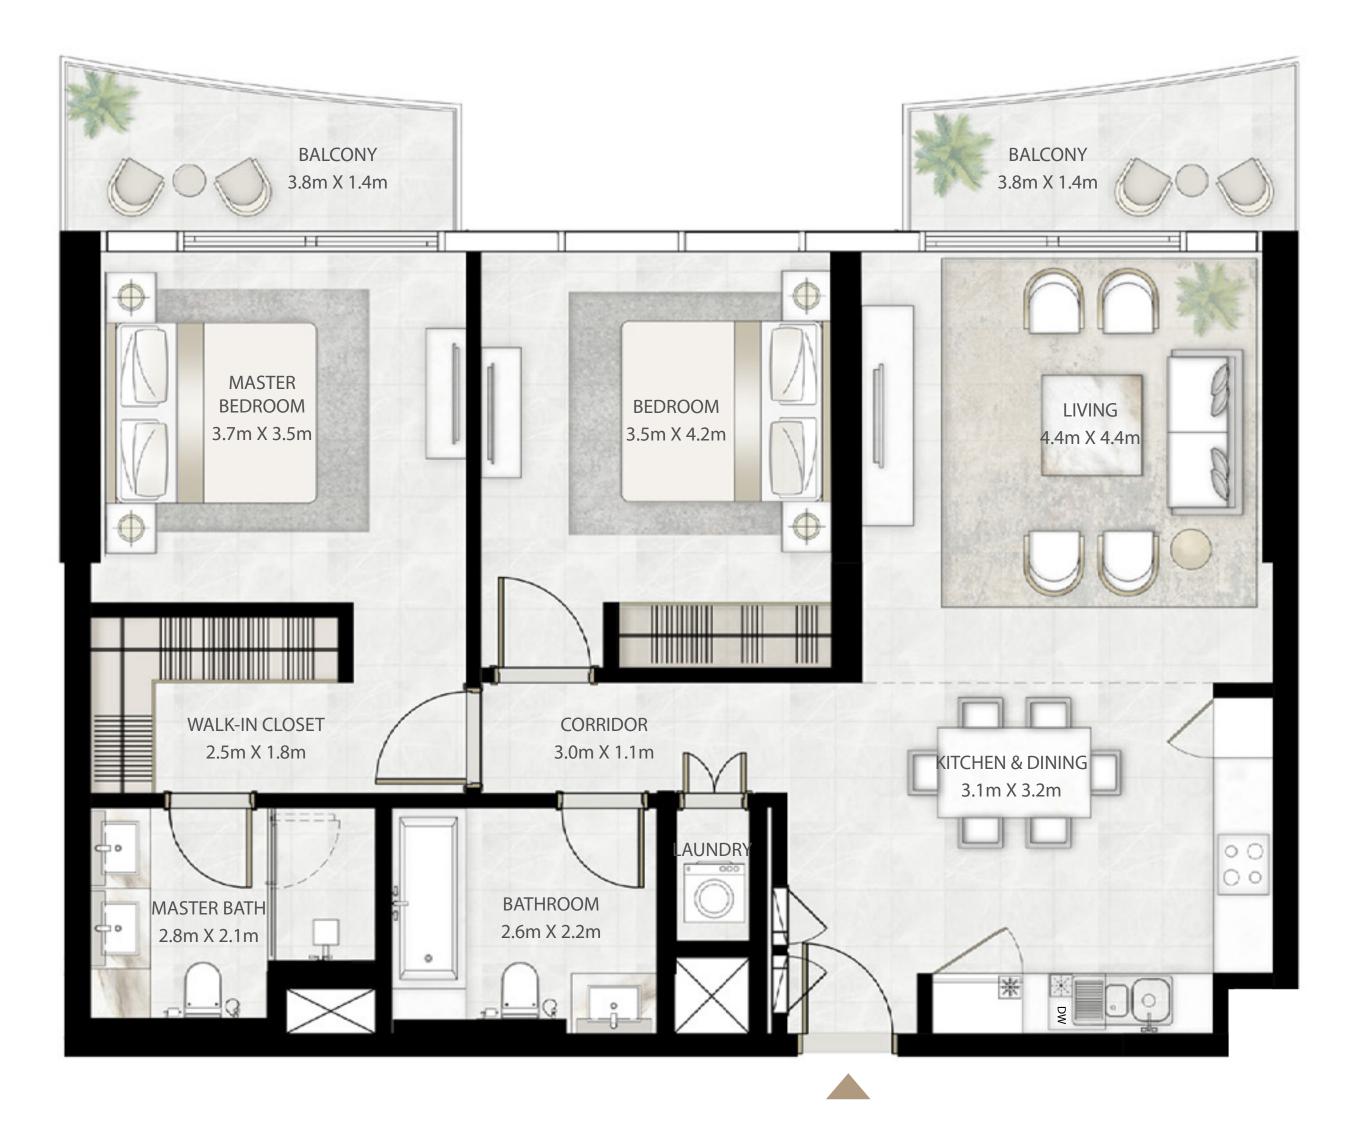

## 2 BEDROOM

UNIT 06 | LEVEL 02-25

| SUITE AREA   | 1015.68 SQ.FT. | 94.36 SQ.M.  |
|--------------|----------------|--------------|
| BALCONY AREA | 162.97 SQ.FT.  | 15.14 SQ.M.  |
| TOTAL AREA   | 1178.65 SQ.FT. | 109.50 SQ.M. |

LEVEL 02-25