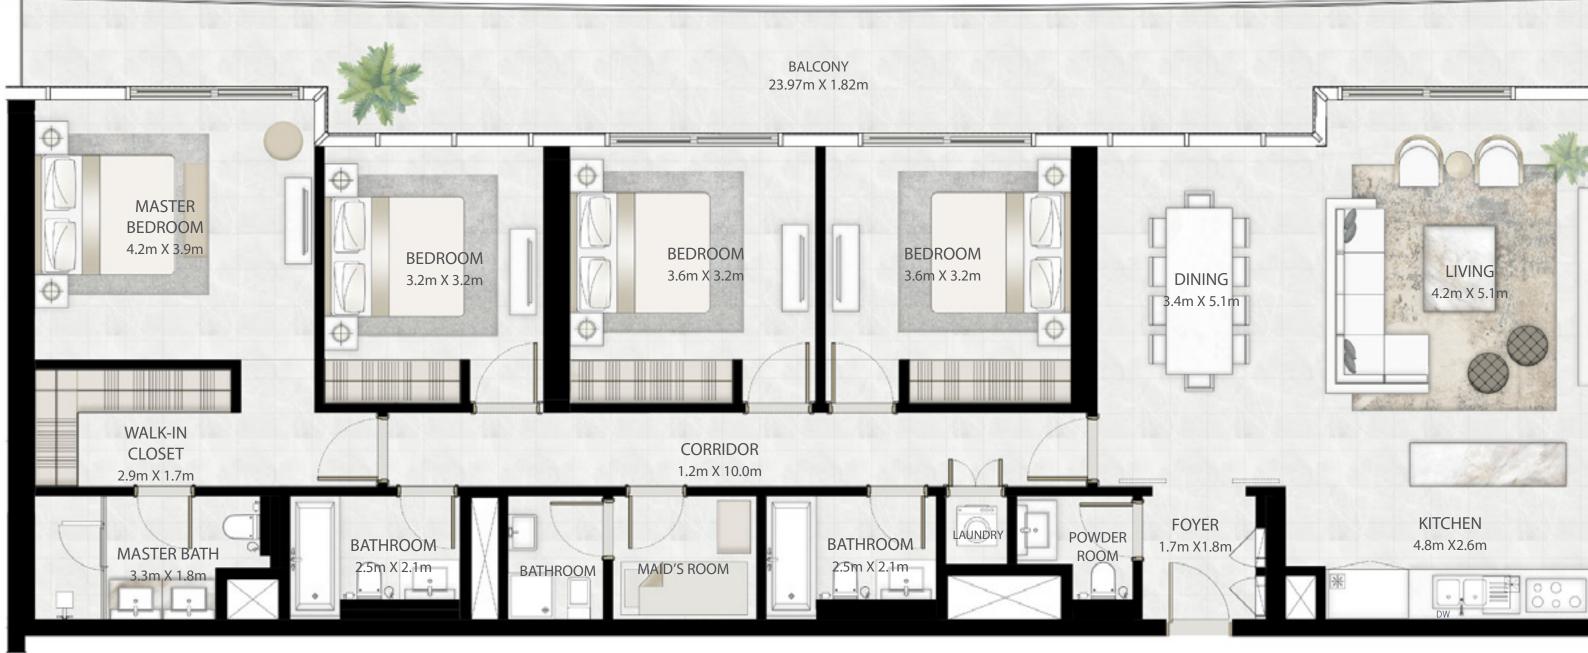

## 3 BEDROOM

UNIT 04 | LEVEL 02-25 & 27-33

| SUITE AREA   | 1636.87 SQ.FT. | 152.07 SQ.M. |
|--------------|----------------|--------------|
| BALCONY AREA | 451.55 SQ.FT.  | 41.95 SQ.M.  |
| TOTAL AREA   | 2088.42 SQ.FT. | 194.02 SQ.M. |

LEVEL 27-33

TOWER I