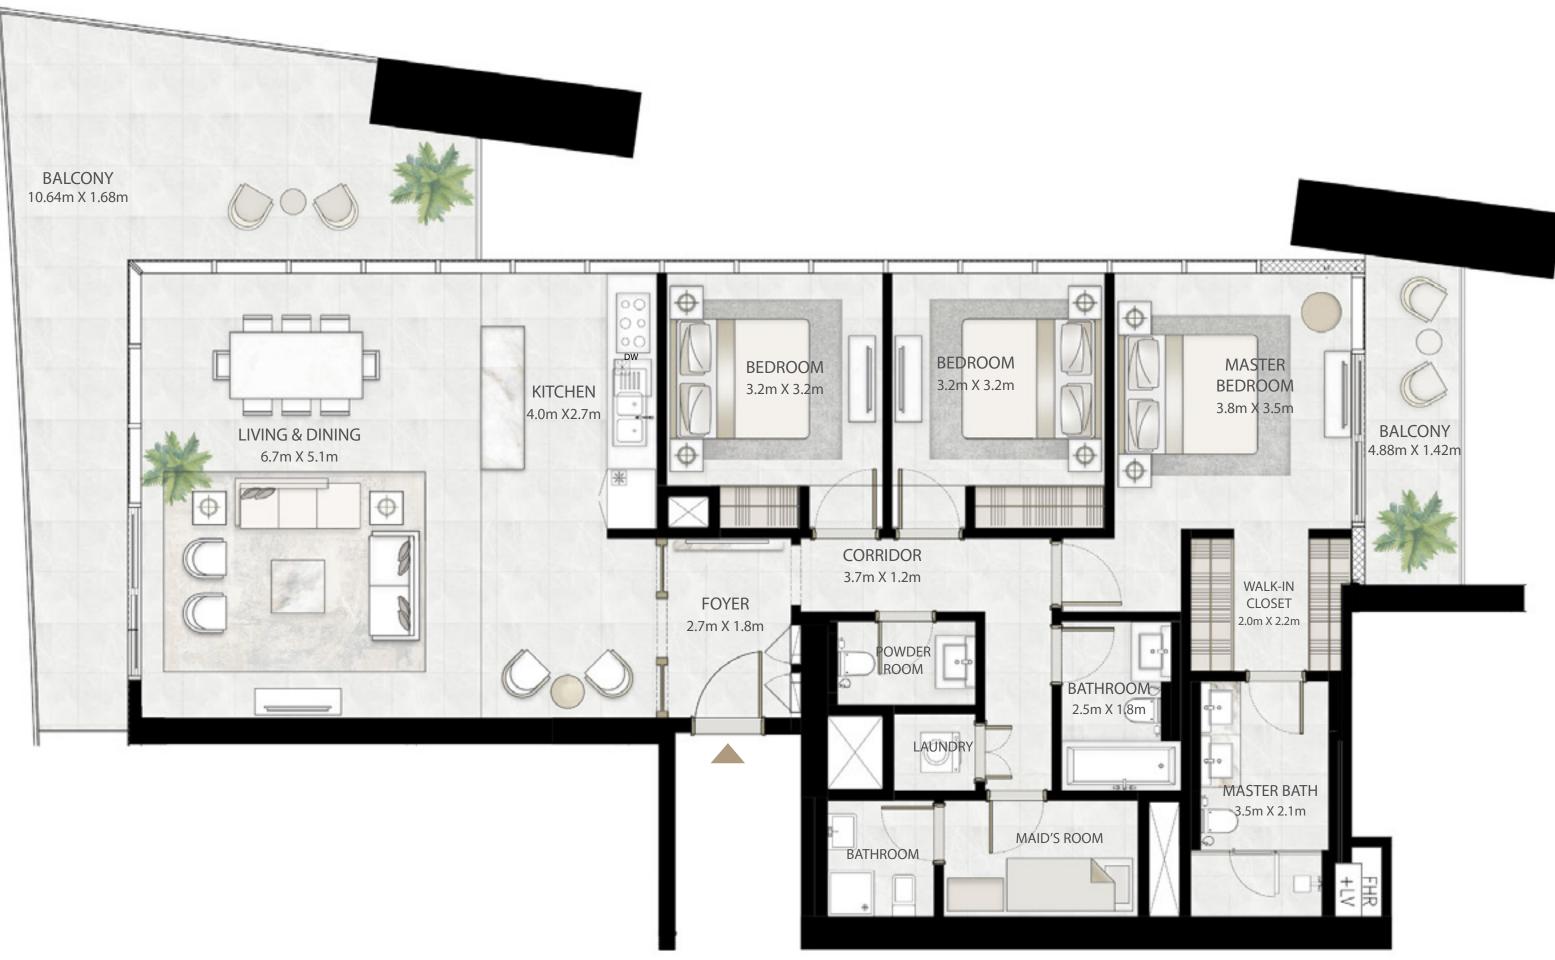

## 4 BEDROOM

UNIT 05 | LEVEL 27-33

| SUITE AREA   | 1929.97 SQ.FT. | 179.30 SQ.M. |
|--------------|----------------|--------------|
| BALCONY AREA | 438.20 SQ.FT.  | 40.71 SQ.M.  |
| TOTAL AREA   | 2368.17 SQ.FT. | 220.01 SQ.M. |

LEVEL 02-25

FLOOR PLAN 1. All dimensions are in imperial and metric, and measured from finish to finish excluding construction tolerances. 2. All materials, dimensions, and drawings are approximate only. 3. Information is subject to change without notice, at developer's absolute discretion. 4. Actual area may vary from the stated area. 5. Drawings not to scale. 6. All images used are for illustrative purposes only and do not represent the actual size, features, specifications, fittings, and furnishings. 7. The developer reserves the right to make revisions / alterations, at it's absolute discretion, without any liability whatsoever.