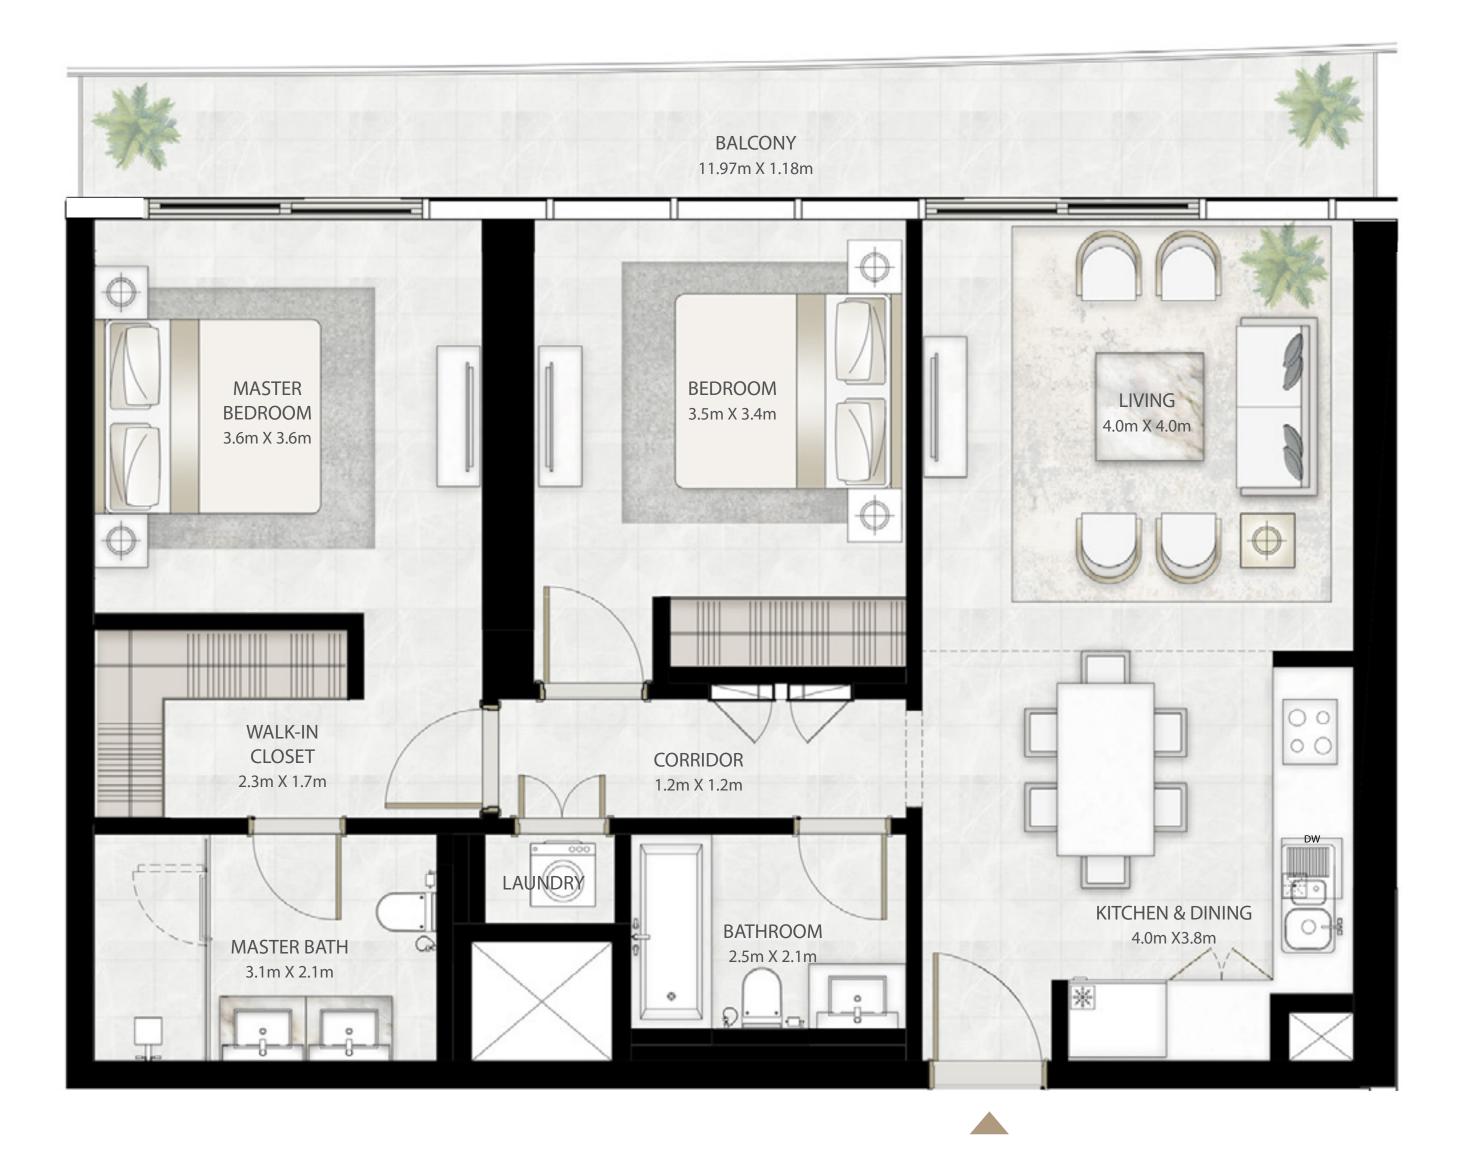

## 2 BEDROOM

UNIT 06 | LEVEL 02-25

| SUITE AREA   | 1015.68 SQ.FT. | 94.36 SQ.M.  |
|--------------|----------------|--------------|
| BALCONY AREA | 162.97 SQ.FT.  | 15.14 SQ.M.  |
| TOTAL AREA   | 1178.65 SQ.FT. | 109.50 SQ.M. |

LEVEL 02-25