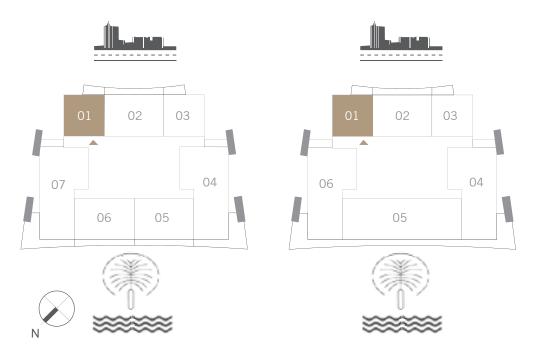

# BEACH VISTA TOWER I FLOOR PLAN

## I BEDROOM

UNIT 01 | LEVEL 02-25 & 27-33

| SUITE AREA   | 666.18 SQ.FT. | 61.89 SQ.M. |
|--------------|---------------|-------------|
| BALCONY AREA | 79.01 SQ.FT.  | 7.34 SQ.M.  |
| TOTAL AREA   | 745.19 SQ.FT. | 69.23 SQ.M. |