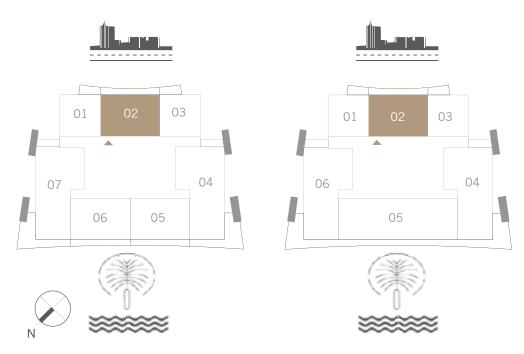

# BEACH VISTA TOWER I FLOOR PLAN

## 2 BEDROOM

UNIT 02 | LEVEL 02-25 & 27-33

| SUITE AREA   | 1015.79 SQ.FT. | 94.37 SQ.M.  |
|--------------|----------------|--------------|
| BALCONY AREA | 171.15 SQ.FT.  | 15.90 SQ.M.  |
| TOTAL AREA   | 1186.94 SQ.FT. | 110.27 SQ.M. |