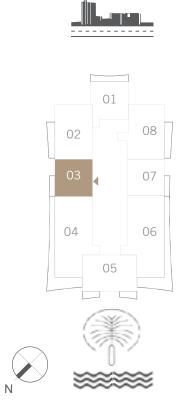

#### TOWER I

## I BEDROOM

UNIT 03 | LEVEL 02-25 & 27-33

| SUITE AREA   | 666.18 SQ.FT. | 61.89 SQ.M. |
|--------------|---------------|-------------|
| BALCONY AREA | 79.01 SQ.FT.  | 7.34 SQ.M.  |
| TOTAL AREA   | 745.19 SQ.FT. | 69.23 SQ.M. |

LEVEL 02-25

LEVEL 27-33

FLOOR PLAN 1. All dimensions are in imperial and metric, and measured from finish to finish excluding construction tolerances. 2. All materials, dimensions, and drawings are approximate only. 3. Information is subject to change without notice, at developer's absolute discretion. 4. Actual area may vary from the stated area. 5. Drawings not to scale. 6. All images used are for illustrative purposes only and do not represent the actual size, features, specifications, fittings, and furnishings. 7. The developer reserves the right to make revisions / alterations, at it's absolute discretion, without any liability whatsoever.